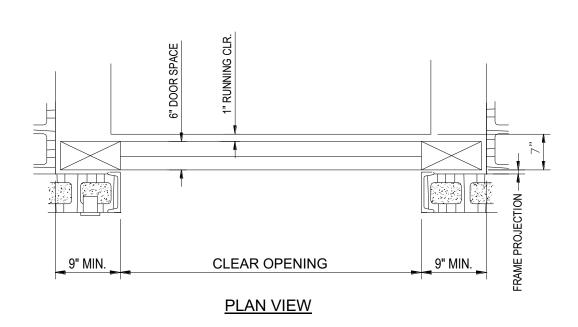

## MANUAL - PASS BI-PARTING DOOR Model: **DM-P**

- REQUIRED WHEN FLOOR HEIGHTS ARE REDUCED
- PLATFORM TO OPENING JAMB IS INCREASED TO 7"
- FLOOR HEIGHT = MIN. OPENING HEIGHT + 24" \*\*
- PIT DEPTH = ½ TIMES OPENING HEIGHT + 6"