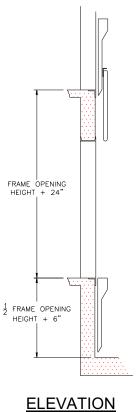

## MANUAL - PASS BI-PARTING DOOR Model: **DM-P**

- REQUIRED WHEN FLOOR HEIGHTS ARE REDUCED
- PLATFORM TO OPENING JAMB IS INCREASED TO 7"
- FLOOR HEIGHT = MIN. OPENING HEIGHT + 24" \*\*
- PIT DEPTH = ½ TIMES OPENING HEIGHT + 6"

<sup>\*\*</sup> Floor Heights are based on doors having equal opening heights. Wide openings and/or heavy capacities may increase dimensions shown. Contact EMS with applications below minimum

| Opening Height              | 7'    | 8'     | 9'     | 10'    | 11'    | 12'    | 13'    | 14'    | 15'    |
|-----------------------------|-------|--------|--------|--------|--------|--------|--------|--------|--------|
| Floor Height<br>Required ** | 9'-0" | 10'-0" | 11'-0" | 12'-0" | 13'-0" | 14'-0" | 15'-0" | 16'-0" | 17'-0" |
| Min. Pit Depth              | 4'-0" | 4'-6"  | 5'-0"  | 5'-6"  | 6'-0"  | 6'-5"  | 7'-0"  | 7'-6"  | 8'-0"  |