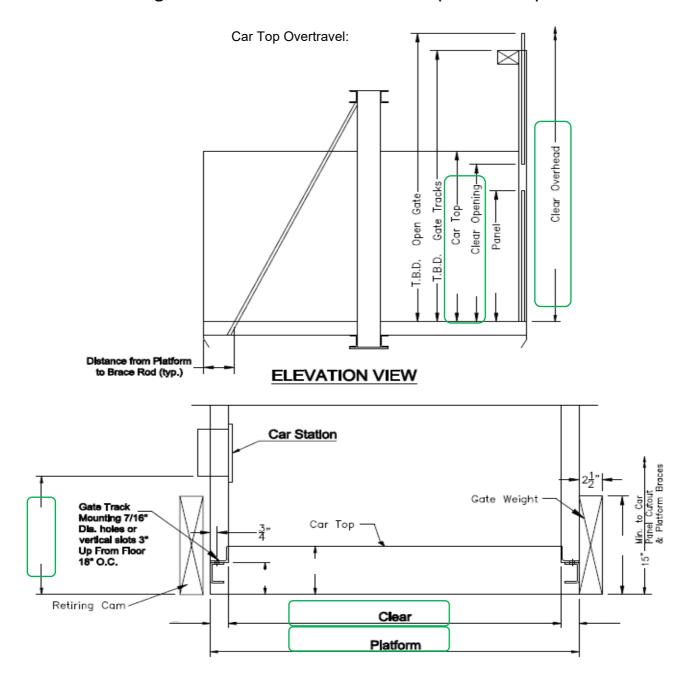

## Please enter all required data called out in the Enclosure Detail drawings below for fast and accurate replacement parts

## **ENCLOSURE DETAIL-SINGLE SECTION**

FORM: FS0107 Page 2 of 2