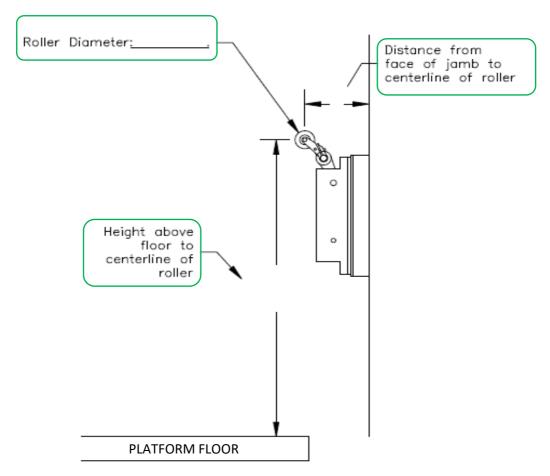

## Please enter all required data called out in the drawings below for fast and accurate replacement parts

## INTERLOCK ROLLER LOCATION - ELEVATION

FORM: FS0106 Page 2 of 2